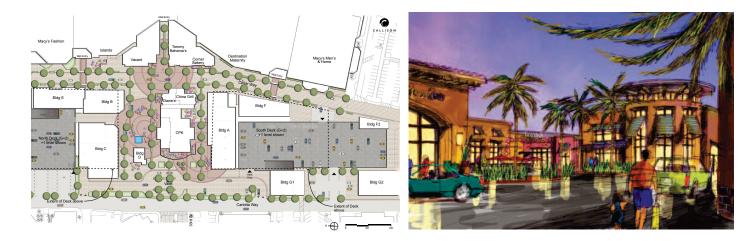

## Manhattan Village Shopping Center

Manhattan Beach, California

Manhattan Village Shopping Center is the primary enclosed regional mall and community center serving Manhattan Beach and adjoining beach communities in the South Bay region of Los Angeles. The property has evolved over the years into an upscale, enclosed Mall anchored by two Macy's stores and upscale lifestyle retailers. Ralph's grocery and CVS Pharmacy anchor an open-air community center component and free- standing restaurants, banks, and office buildings.

Fancher Partners, LLC is retained by MVSC owner RREEF Fund and Deutsche Bank AG as fee developer of the net 139,800 square foot expansion (200K sf gross), which includes guiding the EIR and entitlement process. The three-phase expansion will add an open-air 60,000 square foot Village Shops "wing" to the enclosed Mall, expand Macy's by 60,000 square feet and redevelop an existing 46,200 square foot component into an 80,000 square foot free standing center. New and displaced parking will be provided in parking decks.