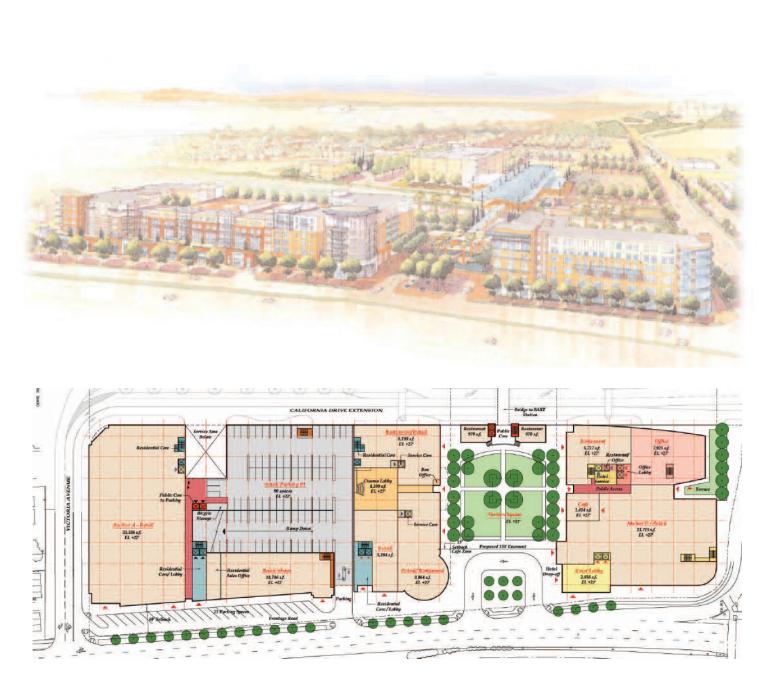

## Millbrae Station Pavilion Millbrae, California

Millbrae Station Pavilion is a 485.000 square foot mixed-use development, incorporating office, retail, restarant and cinema components. The project is comprised of two six-story buildings, built over two levels of subterranean parking of 1,135 parking spaces. A major public space, Station Square, links the two Pavilion buildings and the adjacent BART/ Caltrain train station (with connection to the SF Airport) with the downtown area of Millbrae. Fancher Partners with Rogers Realty, Phoenix Property Co. and a local major property owner control the majority of the 8 acre site. In connection with the adjacent BART site developer, Republic Urban, the parties are currently pursuing entitlements.