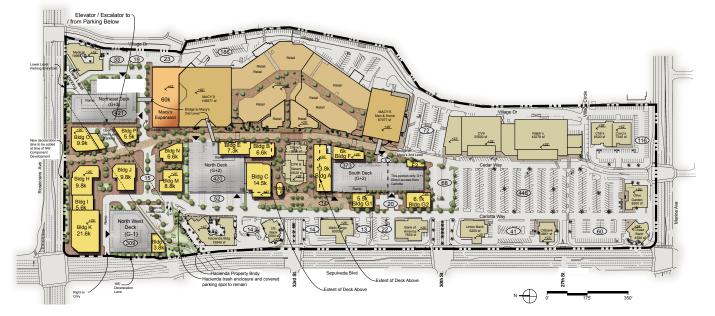

## Manhattan Village Shopping Center

Manhattan Beach, California

Manhattan Village Shopping Center is the primary enclosed regional mall and community center serving Manhattan Beach and adjoining beach communities in the South Bay region of Los Angeles. The property has evolved over the years into an upscale, enclosed Mall anchored by two Macy's stores and upscale lifestyle retailers. Ralph's grocery and CVS Pharmacy anchor an open-air community center component and free- standing restaurants, banks, and office buildings.

Fancher Partners, LLC is retained by MVSC owner RREEF Fund and Deutsche Bank AG as fee developer of the net 139,800 square foot expansion (200K sf gross), which includes guiding the EIR and entitlement process. The three-phase expansion will add an open-air 60,000 square foot Village Shops "wing" to the enclosed Mall, expand Macy's by 60,000 square feet and redevelop an existing 46,200 square foot component into an 80,000 square foot free standing center. New and displaced parking will be provided in parking decks.