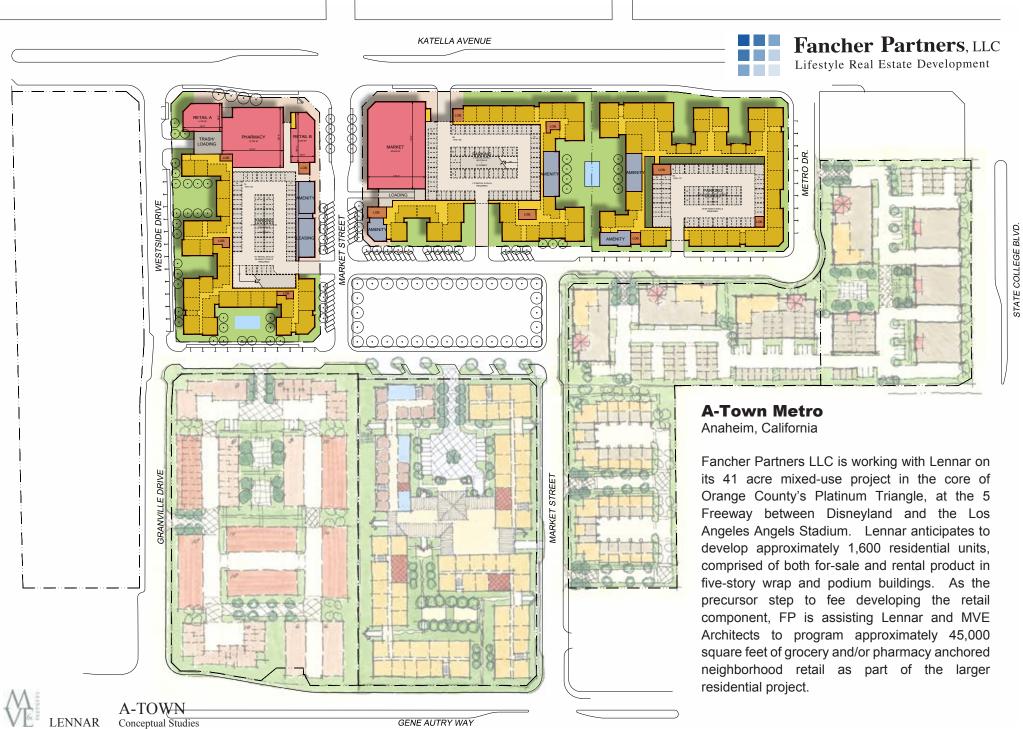

AUGUST 6. 2013



The Village Shops Expansion







## Manhattan Village Shopping Center

Manhattan Beach, California

Manhattan Village Shopping Center is the primary enclosed regional mall and community center serving Manhattan Beach and adjoining beach communities in the South Bay region of Los Angeles. The property has evolved over the years into an upscale, enclosed Mall anchored by two Macy's stores and upscale lifestyle retailers. Ralph's grocery and CVS Pharmacy anchor an open-air community center component and free- standing restaurants, banks, and office buildings.

Fancher Partners, LLC is retained by MVSC owner RREEF Fund and Deutsche Bank AG as fee developer of the net 139,800 square foot expansion (200K sf gross), which includes guiding the EIR and entitlement process. The